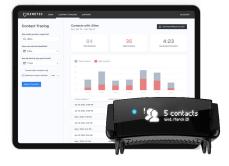

## **CONTACT TRACING**

Our software analytics platform automates precise and reliable contact tracing should a worker become sick. Create reports listing all contacts and their duration, enabling management to make the best workplace decisions to reduce the spread of COVID-19.