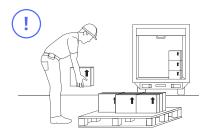

## **WORKPLACE INJURIES**

Using sensors and artificial intelligence, KINETIC's wearable device detects unsafe motions and postures, and provides workers with real-time feedback. This lowers injuries, fatigue and absenteeism.