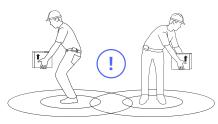

## **PROXIMITY ALERTS**

Our wearable technology provides real-time notifications to workers whenever they come close to each other, helping to create awareness on proper social distancing practices.